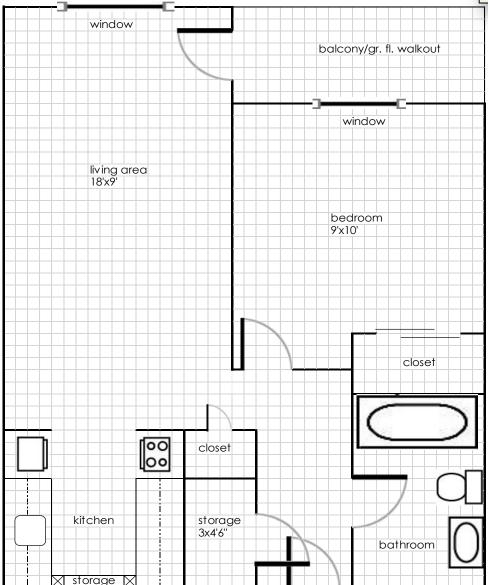

## Sample Apartment

1 bedroom unit

250 Simon Street, Shelburne, Ontario L9V 3R1

Scale: 1 square:1/2 ft Approximately 480 square feet

Measurements are approximate; all apartments vary slightly. Modified units available.