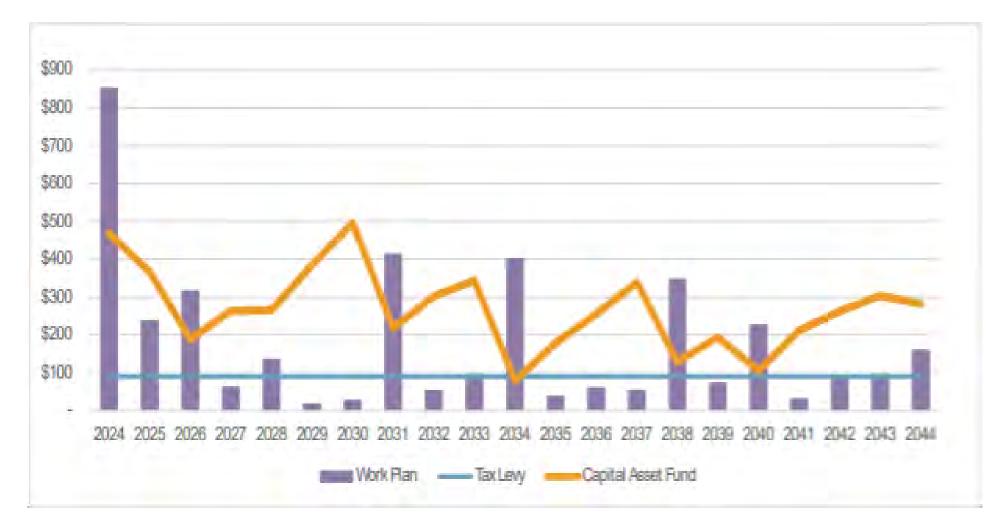

### **Museum Capital**

#### **2025 Capital Asset Fund**

|                                   | 2024   | 2025   | 2026  | 2027 | 2028  |
|-----------------------------------|--------|--------|-------|------|-------|
|                                   | BUDGET | BUDGET | PLAN  | PLAN | PLAN  |
| Prior Year Carry Forward          |        | \$228  |       |      |       |
| Opening Balance                   | \$570  | \$193  | \$274 | \$49 | \$78  |
| Contributions                     |        |        |       |      |       |
| Capital Levy                      | \$90   | \$90   | \$90  | \$90 | \$90  |
| Transfers from Reserves/Trust     | \$60   | \$0    | \$0   | \$0  | \$0   |
| Total Contributions               | \$150  | \$90   | \$90  | \$90 | \$90  |
| Total Capital Work                | \$527  | \$238  | \$315 | \$61 | \$135 |
| Ending Capital Asset Fund Balance | \$193  | \$274  | \$49  | \$78 | \$33  |

#### **2025 Capital Asset Fund**

|                                   | 2024<br>BUDGET |       |       | 2027<br>PLAN | 2028<br>PLAN |
|-----------------------------------|----------------|-------|-------|--------------|--------------|
| Prior Year Carry Forward          |                | \$228 |       |              |              |
| Opening Balance                   | \$570          | \$193 | \$274 | \$49         | \$78         |
| Contributions                     |                |       |       |              |              |
| Capital Levy                      | \$90           | \$90  | \$90  | \$90         | \$90         |
| Transfers from Reserves/Trust     | \$60           | \$0   | \$0   | \$0          | \$0          |
| Total Contributions               | \$150          | \$90  | \$90  | \$90         | \$90         |
| Total Capital Work                | \$527          | \$238 | \$315 | \$61         | \$135        |
| Ending Capital Asset Fund Balance | \$193          | \$274 | \$49  | \$78         | \$33         |

#### **2025 Capital Contributions**

|                                   | 2024<br>BUDGET | 2025<br>BUDGET | 2026<br>PLAN | 2027<br>PLAN | 2028<br>PLAN |
|-----------------------------------|----------------|----------------|--------------|--------------|--------------|
| Prior Year Carry Forward          |                | \$228          |              |              |              |
| Opening Balance                   | \$570          | \$193          | \$274        | \$49         | \$78         |
| Contributions                     |                |                |              |              |              |
| Capital Levy                      | \$90           | \$90           | \$90         | \$90         | \$90         |
| Transfers from Reserves/Trust     | \$60           | \$0            | \$0          | \$0          | \$0          |
| Total Contributions               | \$150          | \$90           | \$90         | \$90         | \$90         |
| Total Capital Work                | \$527          | \$238          | \$315        | \$61         | \$135        |
| Ending Capital Asset Fund Balance | \$193          | \$274          | \$49         | \$78         | \$33         |

### Museum Capital

#### **2025 Capital Work Plan**

|                                   | 2024   | 2025   | 2026  | 2027 | 2028  |
|-----------------------------------|--------|--------|-------|------|-------|
|                                   | BUDGET | BUDGET | PLAN  | PLAN | PLAN  |
| Prior Year Carry Forward          |        | \$228  |       |      |       |
| Opening Balance                   | \$570  | \$193  | \$274 | \$49 | \$78  |
| Total Contributions               | \$150  | \$90   | \$90  | \$90 | \$90  |
| Capital Work                      |        |        |       |      |       |
| Land Improvements                 | \$15   | \$150  | \$0   | \$0  | \$5   |
| Buildings                         | \$509  | \$86   | \$190 | \$55 | \$130 |
| Equipment & Machinery             | \$4    | \$2    | \$65  | \$6  | \$0   |
| Vehicles                          | \$0    | \$0    | \$60  | \$0  | \$0   |
| Total Capital Work                | \$527  | \$238  | \$315 | \$61 | \$135 |
| Ending Capital Asset Fund Balance | \$193  | \$274  | \$49  | \$78 | \$33  |